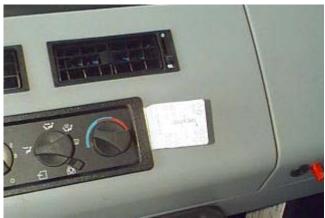

STEP #1: Carefully release the small bezel that surrounds the climate control. Start by pushing down the sides at the top of the bezel, and pull out to release the clips. Continue working your way to the center of the bezel, releasing (4) total clips. Push bezel up from the bottom to release (3) more clips. Set bezel aside.

STEP #2: With Phillips screwdriver, remove (2) screws on the right side of the climate control. Place the InDash by PanaVise over the screw holes and reinstall the (2) screws.

STEP #3: Reinstall the bezel carefully as to not breack any of the (7) clips.

## INSTALLATION IS NOW COMPLETE. ENJOY YOUR NEW INDASH by PANAVISE MOUNT

Prototype installed showing location